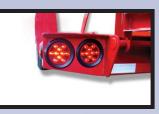

**Floor :** Wood Floor 1<sup>5/8</sup>" thick

**Finish :** Epoxy Primer, Urethanne Paint and 2 inch wide reflective tape

**Colors :** Black or Charcoal Grey

Our wiring system is built for extreme conditions. Standard LED lights