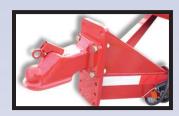

#### **Coupler :** 5-position Adjustable Coupler 2<sup>5/16</sup>" with security chain and hooks

Jack : 7000 lb. Capacity Topwind

**Crossmembers :** 3" channel crossmembers every 16"

**Ramps :** (2) Hinged loading ramps 16"x 48" with spring assist