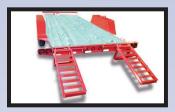

## **Standard equipment**

• Low-bed Machinery Hauler

• Tag-Along (only)

### Width :

78 inches between fenders 102 linches (exterior)

Length : 16 or 18 feet (including optional slope)

#### Height : 22 inches

**Axles :** (2) 5200 lb, 6000 lb. or 7000 lb. Torsion Axles

Brakes : Electric with Breakaway Kit

#### **Coupler :** 5-position Adjustable Coupler 2<sup>5/16</sup>" with security chain and hooks

Jack : 7000 lb. Capacity Topwind

**Crossmembers :** 3" channel crossmembers every 16"

**Ramps :** (2) Hinged loading ramps 16"x 48" with spring assist