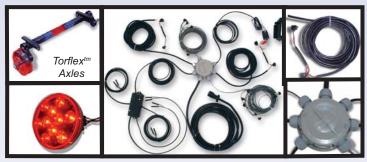

**Floor :** Wood Floor 1<sup>5/8</sup>" thick

**Finish :** Epoxy Primer, Urethanne Paint and 2 inch wide reflective tape

**Colors :** Black or Charcoal Grey

Our wiring system is built for extreme conditions. Standard LED lights